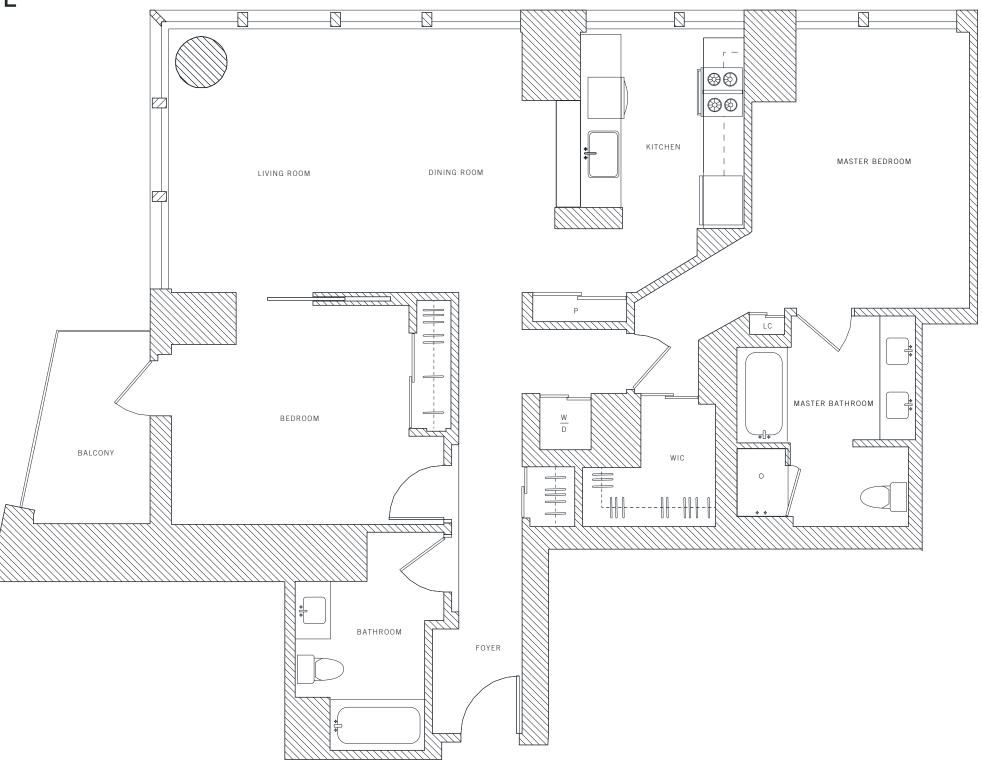

RESIDENCE E

FLOORS 40 & 43

2 BEDROOM / 2 BATH

INTERIOR 1270 SQ FT / 118 SQ M EXTERIOR 45 SQ FT / 4 SQ M

THE HARRISON

401 HARRISON STREET / +1 415.721.7788 / THEHARRISONSF.COM

This is not an offer to sell, but is intended for information only. All dimensions shown in floor plans are approximate and subject to normal construction variances and tolerances. Plans, dimensions and other features of units and balconies of the same type and floor plan may vary from floor to floor. Measurements of rooms in floor plans are taken at the greatest dimension points and represent maximum overall subject cutouts. Seller reserves the right without prior notice to buyers to make changes and modification to the dimensions, layout and features of any unit in accordance with the applicable offering plan for The Harrison. Furniture and decorative features indicated in floor plans are for display purposes only and features of any unit in unit, as size, dimensions and square footage of units and unit balconies are approximate only. Exclusively represented by Compass Development, licensed as Compass, CalBRE License #01527235.